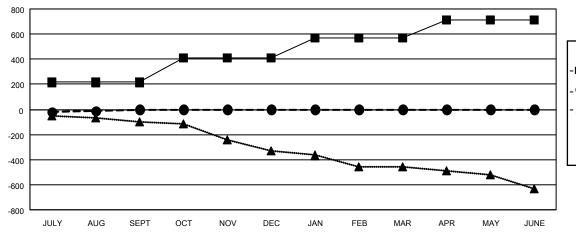

## GOALS AND ACTUAL MEMBERS CUMULATIVE

| l- | MEMBER | GROWTH | NET | GOAL |
|----|--------|--------|-----|------|
|    |        |        |     |      |

- MEMBER GROWTH ACTUAL

▲ - LAST YEAR MEMBERSHIP ACTUAL