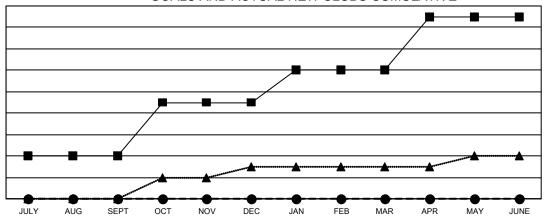

## GOALS AND ACTUAL NEW CLUBS CUMULATIVE

■ - CURRENT YEAR GOALS FOR NEW CLUBS

- ● - CURRENT YEAR ACTUAL NEW CLUBS

- ▲ - LAST YEAR ACTUAL NEW CLUBS